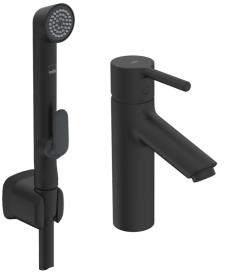

## 2606AF-33 Oras Optima Tvättställsblandare

EAN: 6414150102516 RSK: 8275680 <u>static.oras.com/2606AF-33</u>

- Tvättställ
- Ettgreppsblandare, Bidetta
- Bänkmonterad
- Matt svart
- Fast utloppspip
- PCA® konstantflödesstrålsamlare oavsett tryck
- Ettgreppsblandare, Pinnspak, Symboler för Varmt/Kallt
- Handdusch, Fäste för handdusch, Duschslang (1750 mm)
- Bidetta handdusch
- Möjlighet till spärr för begränsning av temperatur och flöde
- Ø 30 mm keramisk kassett för flödes- och temperaturkontroll
- Flexibel anslutning
- Oras 3S-Installation för snabb, säker och enkel montering
- Utan lyftventil