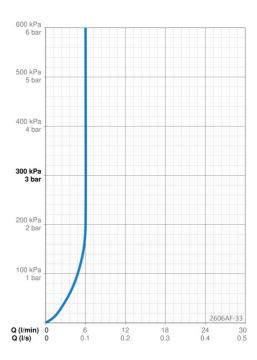

## Flödesegenskaper

| Flöde vid 300 kPa (med flödesbegränsare) | 0.1 l/s       |  |
|------------------------------------------|---------------|--|
| Tekniska egenskaper                      |               |  |
| Varmvattenanslutning                     | max. +70°C    |  |
| Arbetstryck                              | 50 - 1000 kPa |  |
| Anslutning, mått                         | G3/8          |  |
| Projection                               | 114 mm        |  |
| Backflow prevention (EN1717)             | НС            |  |
| Material                                 | brass         |  |
| Bestämmelser                             |               |  |
| EN standard                              | EN 817        |  |
| Ljudklass                                | l (ISO 3822)  |  |
| Godkännanden och Certifikat              |               |  |