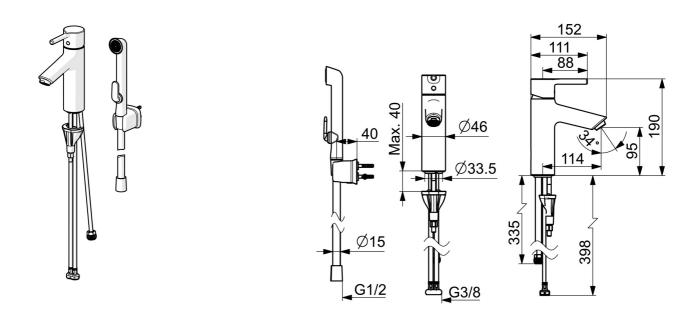

## Flödesegenskaper

| Flöde vid 300 kPa (med flödesbegränsare) | 0.1 l/s       |  |
|------------------------------------------|---------------|--|
| Tekniska egenskaper                      |               |  |
| Varmvattenanslutning                     | max. +70°C    |  |
| Arbetstryck                              | 50 - 1000 kPa |  |
| Anslutning, mått                         | G3/8          |  |
| Projection                               | 114 mm        |  |
| Backflow prevention (EN1717)             | НС            |  |
| Material                                 | brass         |  |
| Bestämmelser                             |               |  |
| EN standard                              | EN 817        |  |
| Ljudklass                                | l (ISO 3822)  |  |
| Godkännanden och Certifikat              |               |  |